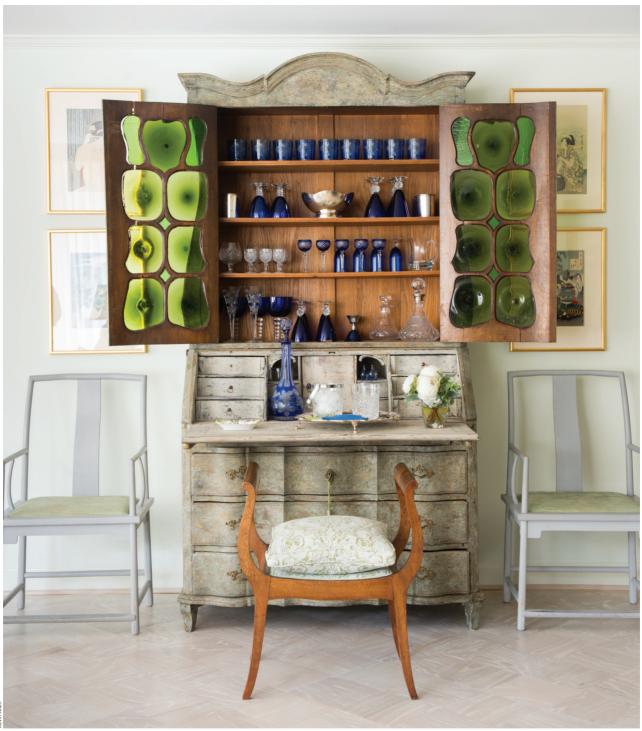

## PROJECT: Washington, D.C.

For this living room, Proxmire suggested a bar after she found an antique secretary in Atlanta. It became a beautiful focal point when not being used as a bar, because it has a display area for glasses and barware items. The size of the secretary was also needed to balance the rest of the large living room furniture, and the distinctive green glass doors and vintage gray paint fit perfectly with the color scheme of the room.